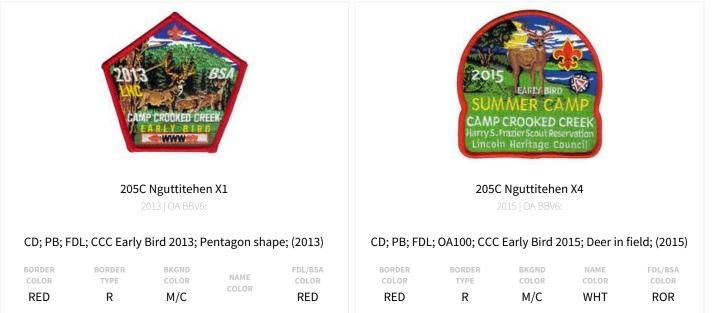

205C Nguttitehen X1

#### CD; PB; FDL; CCC Early Bird 2013; Pentagon shape; (2013)

| BORDER | BORDER | BKGND | NAME  | FDL/BSA |
|--------|--------|-------|-------|---------|
| COLOR  | TYPE   | COLOR |       | COLOR   |
| RED    | R      | M/C   | COLOR | RED     |

# 205C Nguttitehen X2a

2013 | OA BBV6:

# CD; PB; FDL; CampANN60; RCM Early Bird 2013; LBL sky, thick lettering; (2013)

| BORDER | BORDER | BKGND | NAME | FDL/BSA<br>COLOR |
|--------|--------|-------|------|------------------|
| RED    | С      | M/C   | RED  | ROR              |