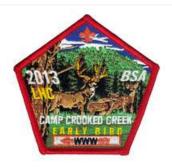

#### CD; PB; FDL; CCC Early Bird 2013; Pentagon shape; (2013)

| BORDER | BORDER | BKGND | NAME  | FDL/BSA |
|--------|--------|-------|-------|---------|
| COLOR  | TYPE   | COLOR |       | COLOR   |
| RED    | R      | M/C   | COLOR | RED     |