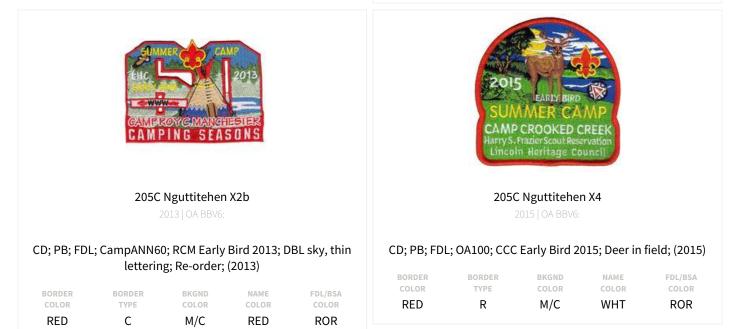

## ITEMS FROM NGUTTITEHEN (205C) (20 ISSUES TOTAL)

|                 |                                                                              |                                        |      | Regular Is       | ssues (14 issues                              | 5)                                                                           |                                |               |                  |
|-----------------|------------------------------------------------------------------------------|----------------------------------------|------|------------------|-----------------------------------------------|------------------------------------------------------------------------------|--------------------------------|---------------|------------------|
|                 |                                                                              |                                        |      |                  |                                               |                                                                              |                                |               |                  |
|                 |                                                                              | <b>C Nguttitehe</b><br>2014   OA BBV6: | n J1 |                  | <b>205C Nguttitehen J2</b><br>2014   OA BBV6: |                                                                              |                                |               |                  |
| CD; PE          | CD; PB; FDL; Uncut 2014 event set; GRY BDR center<br>Arrowhead; (2014); [50] |                                        |      |                  |                                               | CD; PB; FDL; Uncut 2014 event set; GLD BDR center<br>Arrowhead; (2014); [50] |                                |               |                  |
| BORDER<br>COLOR | BORDER<br>TYPE                                                               | BKGND<br>COLOR                         | NAME | FDL/BSA<br>COLOR | BORDER                                        | BORDER<br>TYPE                                                               | BKGND<br>COLOR                 | NAME<br>COLOR | FDL/BSA<br>COLOR |
| M/C             | С                                                                            | M/C                                    | WHT  | M/C              | M/C                                           | С                                                                            | M/C                            | WHT           | M/C              |
|                 |                                                                              | Nguttiteher                            |      |                  |                                               |                                                                              | Nguttiteher<br>2024   OA BBV6: |               |                  |
| CD; BS/         | ABACKING; FI<br>"CHEERFUL                                                    | )L; Ceremon<br>SERVICE"; (2            |      | ns; WHT          | CD; BSABA                                     | CKING; FDL; I<br>X18; Fun                                                    | NOAC2024; S<br>draiser; (202   |               | ds; Set with     |
| BORDER<br>COLOR | BORDER<br>TYPE                                                               | BKGND<br>COLOR                         | NAME | FDL/BSA<br>COLOR | BORDER<br>COLOR                               | BORDER<br>TYPE                                                               | BKGND<br>COLOR                 | NAME<br>COLOR | FDL/BSA<br>COLOR |
| BLK             | R                                                                            | BLK                                    | M/C  | BLK              | DGR                                           | R                                                                            | LBL                            | DGR           | DGR              |

|                                                                                               | Pjejje         | 5 EABLY BIRD<br>AMER CA<br>ROY C MANCH<br>I SCOUL RESERV<br>I HETTIAGE CO | vation        |                  |                                                                                        |                                | ROWTOU<br>Ional centennial exi<br>Iottitehen Lo | R Contraction Contraction |                  |
|-----------------------------------------------------------------------------------------------|----------------|---------------------------------------------------------------------------|---------------|------------------|----------------------------------------------------------------------------------------|--------------------------------|-------------------------------------------------|---------------------------|------------------|
|                                                                                               |                | C Nguttitehe<br>2015   OA BBV6:                                           |               |                  | <b>205C Nguttitehen X6</b><br>2015   OA BBV6:                                          |                                |                                                 |                           |                  |
| CD; PB; F                                                                                     | DL; OA100; RC  | CM Early Bird<br>(2015)                                                   | l 2015; Tipee | by shore;        | CD; PB; FDL; OA100; ArrowTour2015; lodge customize<br>"NGUTTITEHEN LODGE"; MVE; (2015) |                                |                                                 |                           |                  |
| BORDER                                                                                        | BORDER         | BKGND                                                                     | NAME          | FDL/BSA          | BORDER                                                                                 | BORDER                         | BKGND                                           | NAME                      | FDL/BSA          |
| RED                                                                                           | TYPE<br>R      | COLOR<br>M/C                                                              | COLOR<br>WHT  | COLOR<br>ROR     | RED                                                                                    | TYPE<br>R                      | BLK                                             | COLOR<br>WHT              | BLK              |
|                                                                                               |                | Nguttiteher   2024   OA BBV6:                                             |               |                  |                                                                                        |                                | Nguttiteher   2024   OA BBV6:                   |                           |                  |
| BSABACKING; FDL; NOAC2024; BLU dragon on mountain; Set<br>with S60; Fundraiser; (2024); [300] |                |                                                                           |               |                  |                                                                                        | CKING; FDL; N<br>Set with S62; |                                                 | -                         |                  |
| PODDED                                                                                        | BORDER<br>TYPE | BKGND<br>COLOR                                                            | NAME<br>COLOR | FDL/BSA<br>COLOR | BORDER<br>COLOR                                                                        | BORDER<br>TYPE                 | BKGND<br>COLOR                                  | NAME<br>COLOR             | FDL/BSA<br>COLOR |
| BORDER<br>COLOR                                                                               |                |                                                                           | LULUK         | LULUK            | UULUK                                                                                  | 1176                           | COLUK                                           | COLUK                     |                  |