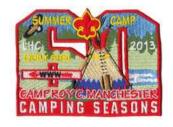

## ITEMS FROM NGUTTITEHEN (205C) (20 ISSUES TOTAL)

|                 |                                                                              |                                        |      | Regular Is       | ssues (14 issues                              | 5)                                                                           |                                |               |                  |
|-----------------|------------------------------------------------------------------------------|----------------------------------------|------|------------------|-----------------------------------------------|------------------------------------------------------------------------------|--------------------------------|---------------|------------------|
|                 |                                                                              |                                        |      |                  |                                               |                                                                              |                                |               |                  |
|                 |                                                                              | <b>C Nguttitehe</b><br>2014   OA BBV6: | n J1 |                  | <b>205C Nguttitehen J2</b><br>2014   OA BBV6: |                                                                              |                                |               |                  |
| CD; PE          | CD; PB; FDL; Uncut 2014 event set; GRY BDR center<br>Arrowhead; (2014); [50] |                                        |      |                  |                                               | CD; PB; FDL; Uncut 2014 event set; GLD BDR center<br>Arrowhead; (2014); [50] |                                |               |                  |
| BORDER<br>COLOR | BORDER<br>TYPE                                                               | BKGND<br>COLOR                         | NAME | FDL/BSA<br>COLOR | BORDER                                        | BORDER<br>TYPE                                                               | BKGND<br>COLOR                 | NAME<br>COLOR | FDL/BSA<br>COLOR |
| M/C             | С                                                                            | M/C                                    | WHT  | M/C              | M/C                                           | С                                                                            | M/C                            | WHT           | M/C              |
|                 |                                                                              | Nguttiteher                            |      |                  |                                               |                                                                              | Nguttiteher<br>2024   OA BBV6: |               |                  |
| CD; BS/         | ABACKING; FI<br>"CHEERFUL                                                    | )L; Ceremon<br>SERVICE"; (2            |      | ns; WHT          | CD; BSABA                                     | CKING; FDL; I<br>X18; Fun                                                    | NOAC2024; S<br>draiser; (202   |               | ds; Set with     |
| BORDER<br>COLOR | BORDER<br>TYPE                                                               | BKGND<br>COLOR                         | NAME | FDL/BSA<br>COLOR | BORDER<br>COLOR                               | BORDER<br>TYPE                                                               | BKGND<br>COLOR                 | NAME<br>COLOR | FDL/BSA<br>COLOR |
| BLK             | R                                                                            | BLK                                    | M/C  | BLK              | DGR                                           | R                                                                            | LBL                            | DGR           | DGR              |