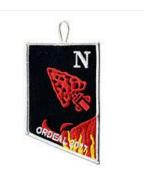

## 205C Nguttitehen eX2017-1

2017 | OA BBV6:

### Ordeal 2017 (Spring Induction)

| BORDER | BORDER | BKGND | NAME  | FDL/BSA |
|--------|--------|-------|-------|---------|
| COLOR  | TYPE   | COLOR | COLOR |         |
| WHT    | R      | BLK   | WHT   | COLOR   |