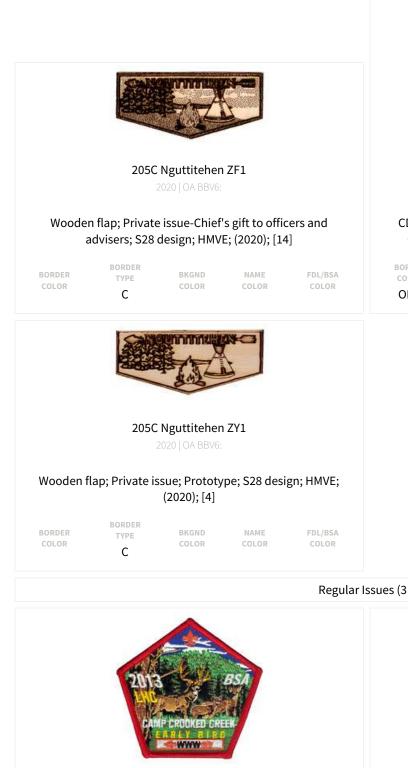

>COLOR                                                            | NAME<br>COLOR | FDL/BSA<br>COLOR | BORDER<br>COLOR                                                                        | BORDER<br>TYPE                 | BKGND<br>COLOR                                  | NAME<br>COLOR             | FDL/BSA<br>COLOR |
| BORDER<br>COLOR                                                                               |                |                                                                           | LULUK         | LULUK            | UULUK                                                                                  | 1176                           | COLUK                                           | COLUK                     |                  |

Fake/Private Issues (3 issues)



C.D

# 205C Nguttitehen ZR1

#### CD; PB; FDL; Campfire on BLU background; WHT "COOK CREW"; Privately issued by Lodge Cook Crew; (2019)

| BORDER | BORDER | BKGND | NAME  | FDL/BSA |
|--------|--------|-------|-------|---------|
| COLOR  | TYPE   | COLOR | COLOR | COLOR   |
| ORG    | R      | BLU   | WHT   | LYL     |

Regular Issues (3 issues)





## 205C Nguttitehen eX2017-1

2017 | OA BBV6:

### Ordeal 2017 (Spring Induction)

| BORDER | BORDER | BKGND | NAME  | FDL/BSA |
|--------|--------|-------|-------|---------|
| COLOR  | TYPE   | COLOR | COLOR |         |
| WHT    | R      | BLK   | WHT   | COLOR   |