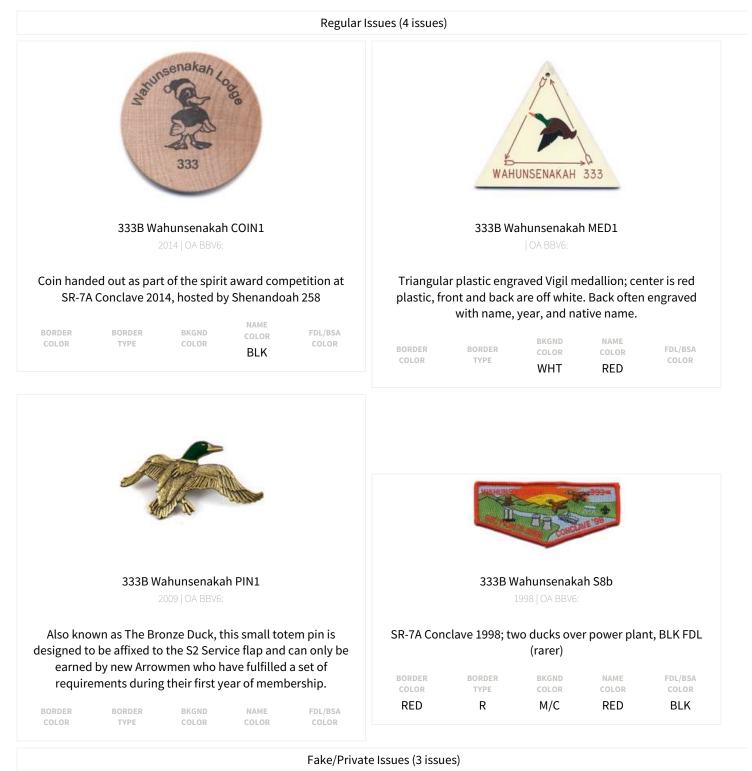

#### ITEMS FROM WAHUNSENAKAH (333B) (7 ISSUES TOTAL)

COLOR

BLK

ΤΥΡΕ

R

COLOR

M/C

COLOR