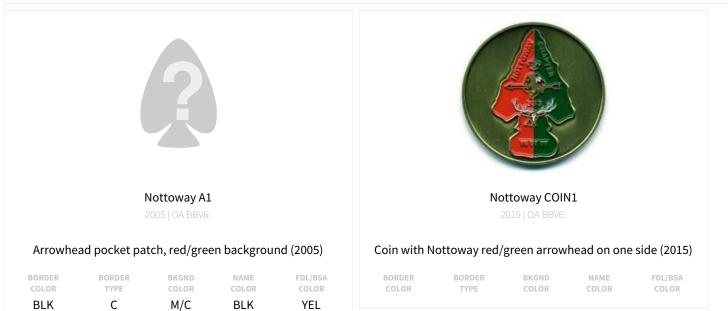

### ITEMS FROM NOTTOWAY CHAPTER IN WAHUNSENAKAH (333B) (2 ISSUES TOTAL)

#### Regular Issues (2 issues)