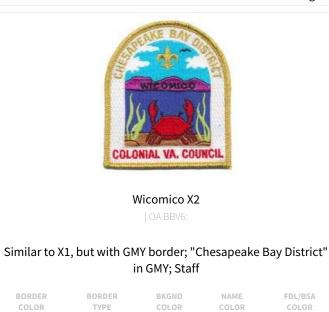

## ITEMS FROM WICOMICO CHAPTER IN WAHUNSENAKAH (333B) (7 ISSUES TOTAL)

#### Regular Issues (1 issues)

Chesapeake Bay District Camporee (staff) pocket patch

BKGND

COLOR

M/C

NAME

COLOR

RED

BORDER

TYPE

R

BORDER

COLOR

GMY

|                                           | GMY                 | BLK | M/C                                    | R | GMY |
|-------------------------------------------|---------------------|-----|----------------------------------------|---|-----|
| ular Issues (6 issues)                    | Regular Issues (6 i |     |                                        |   |     |
| CHESAPEAKE BAY DISTR                      |                     |     | CANPOREE                               |   |     |
| <b>Wicomico eX1998</b><br>1998   OA BBV6: |                     |     | <b>comico eX199</b><br>1996   OA BBV6: |   |     |