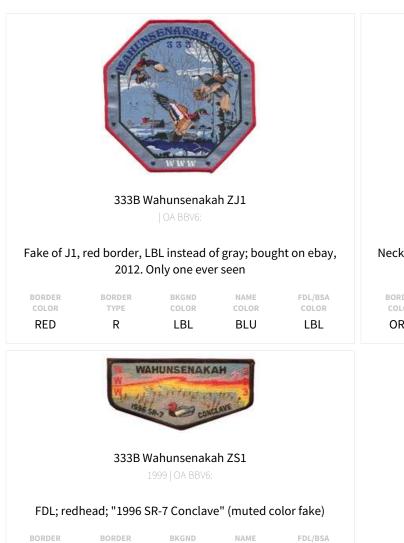

#### ITEMS FROM WAHUNSENAKAH (333B) (7 ISSUES TOTAL)

COLOR

BLK

ΤΥΡΕ

R

COLOR

M/C

COLOR