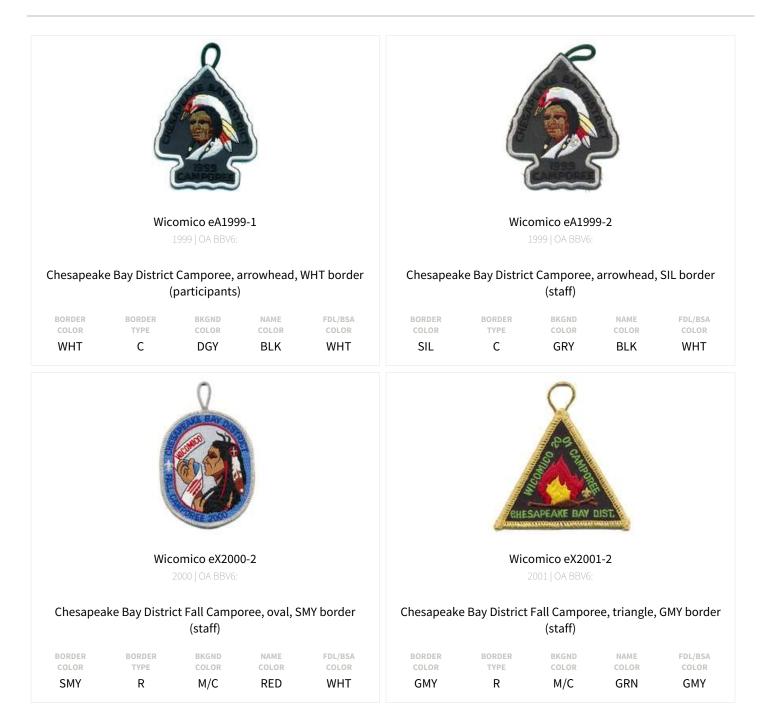

## ITEMS FROM WICOMICO CHAPTER IN WAHUNSENAKAH (333B) (7 ISSUES TOTAL)

BORDER

TYPE

R

BORDER

COLOR

GMY

|                                           | GMY                 | BLK | M/C                                    | R | GMY |
|-------------------------------------------|---------------------|-----|----------------------------------------|---|-----|
| ular Issues (6 issues)                    | Regular Issues (6 i |     |                                        |   |     |
| CHESAPEAKE BAY DISTR                      |                     |     | CANPOREE                               |   |     |
| <b>Wicomico eX1998</b><br>1998   OA BBV6: |                     |     | <b>comico eX199</b><br>1996   OA BBV6: |   |     |

FDL/BSA COLOR

TAN

#### Pocket piece for Lodge S2, Chesapeake Bay District Camporee)

| BORDER | BORDER    | BKGND        | NAME | FDL/BSA |
|--------|-----------|--------------|------|---------|
| GMY    | TYPE<br>R | COLOR<br>M/C | RED  | BRN     |