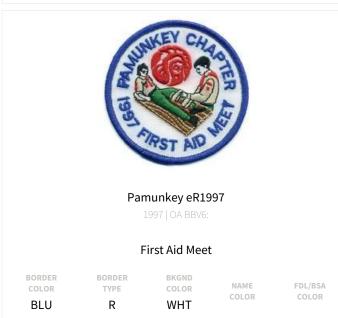

## ITEMS FROM PAMUNKEY CHAPTER IN WAHUNSENAKAH (333B) (1 ISSUES TOTAL)

#### Regular Issues (1 issues)