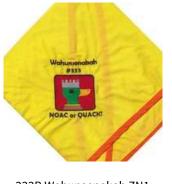

BLK

COLOR

PUR

333B Wahunsenakah ZN1 2018 | OA BBV6:

## Neckerchief for 2018 NOAC; Duck with a crown embroidered on N/C; Private issue

| BORDER | BORDER | BKGND | NAME  | FDL/BSA |
|--------|--------|-------|-------|---------|
| COLOR  | TYPE   | COLOR | COLOR |         |
| ORG    | Р      | YEL   | BLK   | COLOR   |