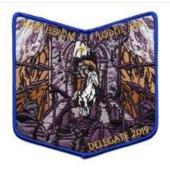

349A Blue Heron X63

2019 LOA BBV6

Knight charging pikemen on white horse with GLD SS on WHT Flag; "DELEGATE 2019" in lower right. Matches with S167.

| BORDER | BORDER | BKGND | NAME  | FDL/BSA |
|--------|--------|-------|-------|---------|
| COLOR  | TYPE   | COLOR | COLOR | COLOR   |
| BLU    | R      | M/C   | GLD   | GLD     |