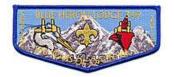

#### 349A Blue Heron S167

2019 | OA BBV6:

Conclave Trader; Cardinal and Heron heads facing each other over mountains; Gold SS in center. Matches X63 pocket part.

| BORDER | BORDER | BKGND | NAME  | FDL/BSA |
|--------|--------|-------|-------|---------|
| COLOR  | TYPE   | COLOR | COLOR | COLOR   |
| BLU    | R      | LBL   | GLD   | GLD     |

#### 349A Blue Heron S168

2019 | OA BBV6:

Conclave Delegate; Ghosted Cardinal and Heron heads facing each other over mountains; GMY SS in center, text and "crowns" in GMY. Matches X64 pocket part.

| BORDER | BORDER | BKGND | NAME  | FDL/BSA |
|--------|--------|-------|-------|---------|
| COLOR  | TYPE   | COLOR | COLOR | COLOR   |
| LBL    | R      | LBL   | GMY   | GMY     |