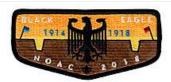

# 482A Black Eagle S124

2018 | OA BBV6

# 2018 NOAC Flap; Pairs with Matching Chevron; WWI Theme "The Great War"

BORDER BORDER BKGND NAME FDL/BSA COLOR TYPE COLOR COLOR COLOR BLK R M/C WHT BLK

|  | GENERATED BY PATCHVAULT.ORG | ON APRIL 19, 2025 |  |  |
|--|-----------------------------|-------------------|--|--|