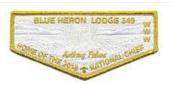

#### 349A Blue Heron S157

2018 OA BBV6:

## Home of the 2018 National Chief Anthony Peluso, WHT ghost, Chief gift flap

| BORDER | BORDER | BKGND | NAME  | FDL/BSA |
|--------|--------|-------|-------|---------|
| COLOR  | TYPE   | COLOR | COLOR | COLOR   |
| GMY    | R      | WHT   | GMY   | GMY     |