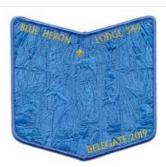

#### 349A Blue Heron S168

2019 | OA BBV6:

Conclave Delegate; Ghosted Cardinal and Heron heads facing each other over mountains; GMY SS in center, text and "crowns" in GMY. Matches X64 pocket part.

| BORDER | BORDER | BKGND | NAME  | FDL/BSA |
|--------|--------|-------|-------|---------|
| COLOR  | TYPE   | COLOR | COLOR | COLOR   |
| LBL    | R      | LBL   | GMY   | GMY     |