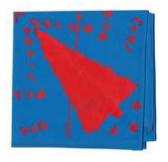

#### 384A Tiadaghton YN1

L965 | OA BBV6:

SSC; 1965 Conclave. UNKNOWN USAGE. Possible test silk screen. Un-hemmed neckerchief. Design and text silk screened in all dark green ink (regular issue has center design element screened in red).

| BORDER | BORDER<br>TYPE | BKGND<br>COLOR | NAME<br>COLOR | FDL/BSA |
|--------|----------------|----------------|---------------|---------|
| COLOR  | С              | TAN            | DGR           | COLOR   |