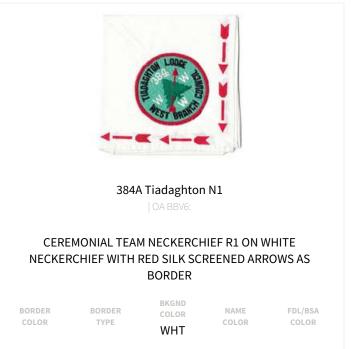

#### 384A Tiadaghton YN1

L965 | OA BBV6:

SSC; 1965 Conclave. UNKNOWN USAGE. Possible test silk screen. Un-hemmed neckerchief. Design and text silk screened in all dark green ink (regular issue has center design element screened in red).