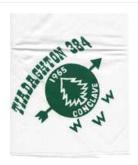

#### 384A Tiadaghton eSLIDE1960

1960 Tiadaghton Lodge Conclave (Lodge Social) White Slide Red Printing With Totem Pole Containing Owl, Thunderbird And Wolf. Made by Artcraft Manufacturing Company, Grand Rapids Michigan.