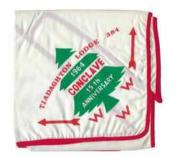

#### 384A Tiadaghton eN1964-2

SSC; 1964 "15th ANN" Conclave. Event STAFF issue.

BORDER COLOR RED

BORDER TYPE Ρ

BKGND COLOR

WHT

NAME

COLOR RED