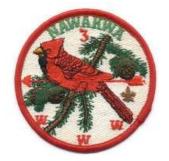

#### 3B Nawakwa R6

1987 LOA BBV6: R6

# FDL; (1987)

BORDER BORDER BKGND NAME FDL/BSA COLOR TYPE COLOR COLOR COLOR RED R WHT GRN BRN