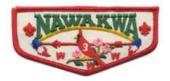

#### 3B Nawakwa F3

1980 LOA BRV6: F3

# 5 DGR leaves; LBR bow string/branch; FDL; 2/life (1980)

BORDER BORDER BKGND NAME COLOR TYPE COLOR COLOR RED R WHT DGR

SEVILLE OF THE SEVILL