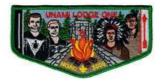

#### 1A Unami S16

#### BLK 1915-1990; 75thOA

BORDER COLOR RED

BORDER TYPE R

BKGND COLOR WHT

**BLK** 

NAME COLOR