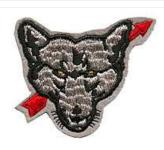

# 5B Minsi X4a

1950'S | OA BBV6: X4A

Solid embroidery without pupil; Thick Black details; Gray Felt base material with gauze back; Light Gray Wolf, smooth stitching

BORDER COLOR BORDER TYPE BKGND COLOR

NAME COLOR FDL/BSA COLOR

GRY