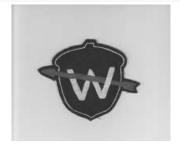

#### 463A Kecoughtan X1

1954 LOA BBV6: X1

#### acorn shape; BRN felt; WHT "W"; NOAC54

BORDER COLOR BRN BORDER TYPE C BKGND COLOR BRN

NAME COLOR FDL/BSA COLOR