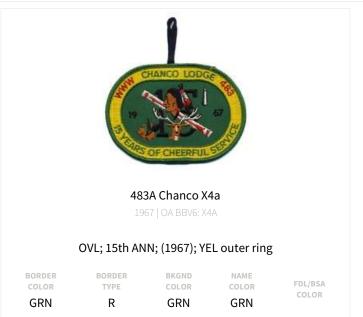

FDL/BSA COLOR

# ITEMS FROM KECOUGHTAN (463A) (7 ISSUES TOTAL)

#### Regular Issues (4 issues)



## 463A Kecoughtan A8

1981 LOA BBV6: A8

## 81 Camping Promotions Staff

BORDER COLOR RED BORDER TYPE C BKGND COLOR

BLK

NAME COLOR

E FDL/BSA R COLOR



## 463A Kecoughtan A9

1982 | OA BBV6:

## 82 Camping Promotions Staff

BORDER COLOR RED BORDER TYPE C BKGND COLOR BLK

NAME COLOR FDL/BSA COLOR



# 463A Kecoughtan L1

LOA BBV6: L1

#### Leather flap of S3

BORDER COLOR TAN

BORDER TYPE BKGND COLOR TAN NAME COLOR TAN

FDL/BSA COLOR



#### 463A Kecoughtan X1

1954 LOA BBV6: X1

#### acorn shape; BRN felt; WHT "W"; NOAC54

BORDER COLOR BRN BORDER TYPE C BKGND COLOR BRN

NAME COLOR FDL/BSA COLOR

# ITEMS FROM CHANCO (483A) (6 ISSUES TOTAL)

# Regular Issues (2 issues)



GRN

DYL

DYL

R



# Prototype or Unclear Provenances (1 issues)

DYL