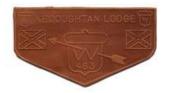

# 463A Kecoughtan L1

LOA BBV6: L1

#### Leather flap of S3

BORDER COLOR TAN

BORDER TYPE BKGND COLOR TAN NAME COLOR TAN

FDL/BSA COLOR