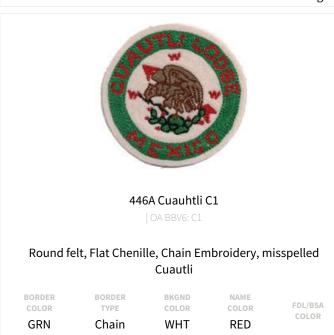

#### ITEMS FROM CUAUHTLI (446A) (2 ISSUES TOTAL)

#### Regular Issues (1 issues)