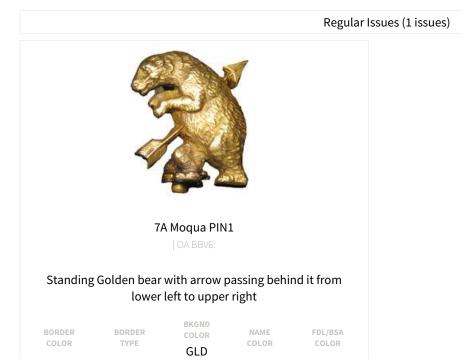

# NEEDS LIST FOR Michael Garton

#### michaelgarton904@hotmail.com

#### ITEMS FROM PAMUNKEY (3A) (1 ISSUES TOTAL)



#### ITEMS FROM MOQUA (7A) (1 ISSUES TOTAL)



#### ITEMS FROM TSUN-GA'NI (144A) (1 ISSUES TOTAL)

#### Prototype or Unclear Provenances (1 issues) 144A Tsun-Ga'Ni YA1a TRM; ROR WWW; 23 rays in the PYL sun BORDER BORDER BKGND NAME FDL/BSA COLOR ΤΥΡΕ COLOR COLOR COLOR С GRN ROR BLK

#### ITEMS FROM NE-PAH-WIN (161A) (1 ISSUES TOTAL)



#### Regular Issues (1 issues)

#### ITEMS FROM CUAUHTLI (446A) (2 ISSUES TOTAL)

#### Regular Issues (1 issues)



### ITEMS FROM NĀ MOKUPUNI O LAWELAWE (567B) (1 ISSUES TOTAL)

#### Regular Issues (1 issues)



## 567B Nā Mokupuni O Lawelawe S30

OA BBV6:

# Participation Flap, completion of requirements by the lodge in order to receive this flap

| BORDER | BORDER | BKGND | NAME  | FDL/BSA |
|--------|--------|-------|-------|---------|
| COLOR  | TYPE   | COLOR | COLOR | COLOR   |
| RED    | R