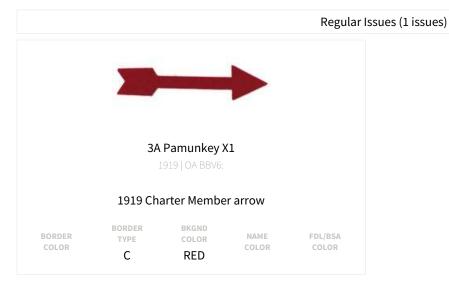

# NEEDS LIST FOR Michael Garton

#### michaelgarton904@hotmail.com

#### ITEMS FROM PAMUNKEY (3A) (1 ISSUES TOTAL)



#### ITEMS FROM MOQUA (7A) (1 ISSUES TOTAL)



#### ITEMS FROM TSUN-GA'NI (144A) (1 ISSUES TOTAL)

#### Prototype or Unclear Provenances (1 issues) 144A Tsun-Ga'Ni YA1a TRM; ROR WWW; 23 rays in the PYL sun BORDER BORDER BKGND NAME FDL/BSA COLOR ΤΥΡΕ COLOR COLOR COLOR С GRN ROR BLK

#### ITEMS FROM NE-PAH-WIN (161A) (1 ISSUES TOTAL)



#### Regular Issues (1 issues)

#### ITEMS FROM CUAUHTLI (446A) (2 ISSUES TOTAL)

#### Regular Issues (1 issues)



### ITEMS FROM NĀ MOKUPUNI O LAWELAWE (567B) (1 ISSUES TOTAL)

#### Regular Issues (1 issues)



## 567B Nā Mokupuni O Lawelawe S30

OA BBV6:

# Participation Flap, completion of requirements by the lodge in order to receive this flap

| BORDER | BORDER | BKGND | NAME  | FDL/BSA |
|--------|--------|-------|-------|---------|
| COLOR  | TYPE