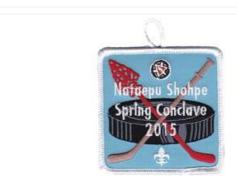

## 781A Nataepu Shohpe eX2015-2

2015 | OA BBV6

## Spring Conclave 2015

| BORDER | BORDER | BKGND | NAME  | FDL/BSA |
|--------|--------|-------|-------|---------|
| COLOR  | TYPE   | COLOR | COLOR | COLOR   |
| WHT    | R      | LBL   | WHT   | WHT     |